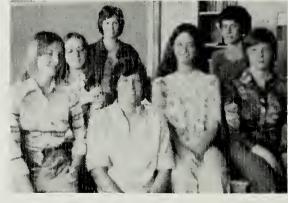

Row 1: Suzanne Adams, Debi James. Row 2: Sharon Yost, Nancy Cartwright, Pam Jones, Teri Siemen, Paula Slagle, Gina Brown. Row 3: Mike Robinette, Wanda Quillen, Sara Carroll, Faye Buchanan, Robin Cress.